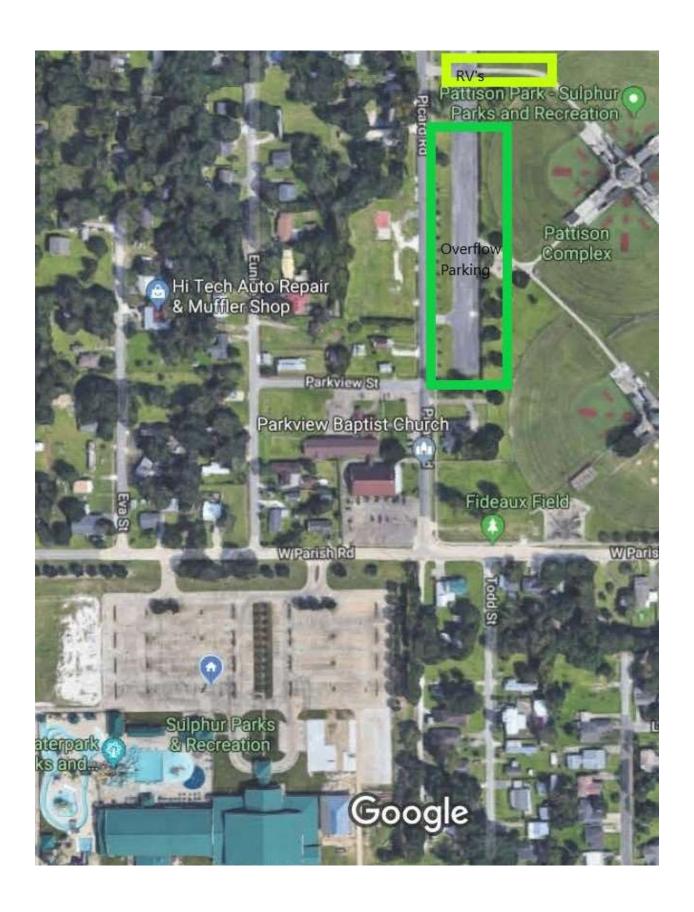

#### Friday Afternoon

- Anywhere
- · Water park will be open
- Overflow at Pattison (see map)

#### Saturday Morning

- Northeast SPAR Lot
- Front (southeast) Small Lot will be Members Only
- Overflow at Pattison (see map)

## Saturday Afternoon

- Anywhere
- · Water park will be open
- Overflow at Pattison (see map)

#### **Sunday Afternoon**

- Anywhere
- · Water park will be open
- Overflow at Pattison (see map)

RV's in north end of Pattison ... NOT in the SPAR gravel No open fires or grills in the parking lots.

Imagery @2019 God