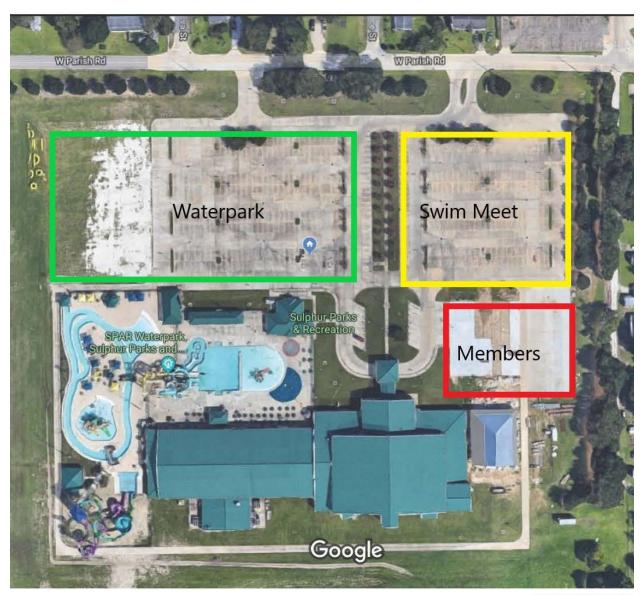

# **Important Parking Information**

#### Friday Afternoon

- Anywhere
- · Water park will be open
- Overflow at Pattison (see map)

#### Saturday Morning

- Northeast SPAR Lot
- Front (southeast) Small Lot will be Members Only
- Overflow at Pattison (see map)

## Saturday Afternoon

- Anywhere
- · Water park will be open
- Overflow at Pattison (see map)

### **Sunday Morning**

• SPAR Lot

#### **Sunday Afternoon**

- Anywhere
- · Water park will be open
- Overflow at Pattison (see map)

RV's in north end of Pattison ... NOT in the SPAR gravel No open fires or grills in the parking lots.

Imagery @2019 God