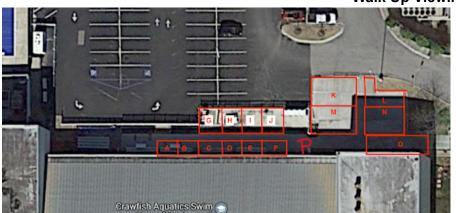

as a clerk of course to line swimmers up for their heats and will walk each heat from the bleachers to the block area.

-Swimmers must check in at the Clerk of Course for all races except for Relays which will report directly behind the blocks.



## SPECTATOR SEATING

-Outdoor Bleachers along the garage doors.

-First 2 garage doors on the competition pool are designated as "walk up viewing". No chairs are allowed in this area.

-Standing on the indoor pool deck <u>along the garage door side of the record board pool</u> is permitted and overflow seating will be opened if needed, under the Record Board in bleachers 9-12 once warm up is completed and swimmers have cleared this area. Barricades will separate the swimmer area from the Spectator area- please do not come through these areas.



## Walk Up Viewing- first 2 garage doors - "P"