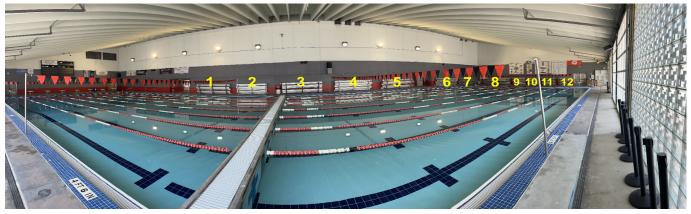

## **SWIMMERS**

-Locker room side bleachers along the competition pool and record board pool are for swimmers only.

-Bleachers 1-4 will be used for Clerk of Course / Seating for swimmers in Session 1. Swimmers will be lined up in heats and walked to the starting blocks for all races.

-Visiting Swimmers: Bleacher 1; Bleachers 2-4 Crawfish swimmers

-Coaches/Meet Staff will use the bleachers as a clerk of course to line swimmers up for their heats and will walk each heat from the bleachers to the block area.

## SPECTATOR SEATING

-Outdoor Bleachers along the garage doors.

-First 2 garage doors on the competition pool are designated as "walk up viewing". No chairs are allowed in this area.

-Standing on the indoor pool deck <u>along the garage door side of the record board pool</u> is permitted and overflow seating will be opened if needed, under the Record Board in bleachers 9-12 once warm up is completed and swimmers have cleared this area. Barricades will separate the swimmer area from the Spectator area- please do not come through these areas.