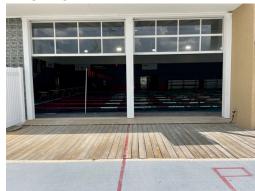

## SPECTATOR SEATING

-Outdoor Bleachers along the garage doors.

-First 2 garage doors on the competition pool are designated as "walk up viewing". No chairs are allowed in this area.

-Standing on the indoor pool deck <u>along the garage door side of the record board pool</u> is permitted and overflow seating will be opened if needed, under the Record Board in bleachers 9-12 once warm up is completed and swimmers have cleared this area. Barricades will separate the swimmer area from the Spectator area- please do not come through these areas.

## Walk Up Viewing- first 2 garage doors - "P"