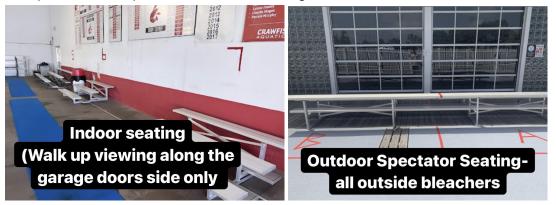

## **SPECTATOR SEATING**

-Outdoor Bleachers along the garage doors.

-First 2 garage doors on the competition pool are designated as "walk up viewing". No chairs are allowed in this area.

-Standing on the indoor pool deck <u>along the garage door side of the record board pool</u> is permitted and overflow seating is available under the Record Board. Barricades will separate the swimmer area from the Spectator area- please do not come through these areas.