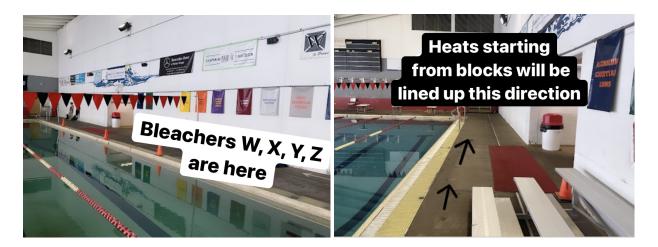

## **SWIMMERS**

-Locker room side bleachers along the competition pool and record board pool are for swimmers only.

-Visiting Swimmers: Zone Y, Z and Crawfish Swimmers: Zone W, X

-Coaches/Meet Staff will use the bleachers as a clerk of course to line swimmers up for their heats and will walk each heat from the bleachers to the block area.

-Swimmers must check in at the Clerk of Course for all races except for Relays and in Session 1- Heat 1 of the 11 & O Girls 100 IM and in Session 4, the combined 9-10yr Girls/Boys heat of 100 IM. For those events, swimmers will report directly behind the blocks. All other heats of 100 IM and all other events will check in at the clerk of course to be lined up.