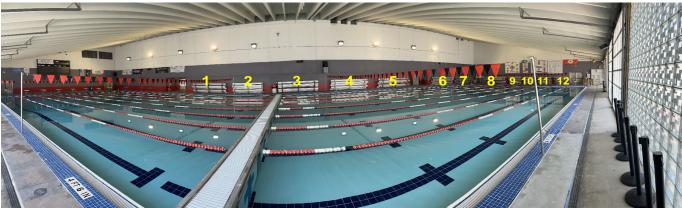

## **SWIMMERS**

-Locker room side bleachers 3-7 along the competition pool and record board pool are for swimmers only.

-Coaches/Meet Staff will use the bleachers as a clerk of course to line swimmers up for their heats and will walk each heat from the bleachers to the block area. Swimmers must check in at the Clerk of Course for all races except for Relays which will report directly behind the blocks.

-Bleachers 3-7 will be used for Clerk of Course. Swimmers will be lined up in heats and walked to the starting blocks for all races.

-Female swimmers- Bleachers 4-5 and Male swimmers- Bleachers 6-7.

## SPECTATOR SEATING

-Outdoor Bleachers along the garage doors + Bleachers 1-2 on the indoor pool deck.

-First 2 garage doors on the competition pool are designated as "walk up viewing". No chairs are allowed in this area.

-Standing on the indoor pool deck <u>along the garage door side of the record board pool</u> is permitted and overflow seating will be opened if needed, under the Record Board in bleachers 9-12 once warm up is completed and swimmers have cleared this area. Barricades will separate the swimmer area from the Spectator area- please do not come through these areas.