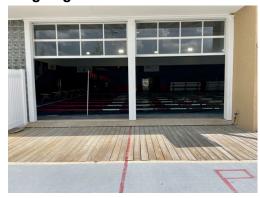

## SPECTATOR SEATING

-Outdoor Bleachers along the garage doors + Bleachers 1-2 on the indoor pool deck.

-First 2 garage doors on the competition pool are designated as "walk up viewing". No chairs are allowed in this area.

Walk Up Viewing- first 2 garage doors - "P"