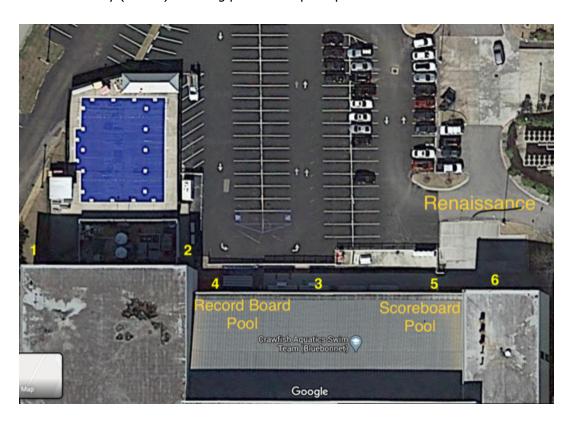

## Pool Assignments, Facility/Pool Entry, and Pool Exit for Practices

### Practice Groups in the Outdoor Pool- Novice and Morning 8 & U

## -Drop off / Pick up at Zone 2

- -Swimmers will enter the main gate/ramp from the main parking lot.
- -8:30am practices (8 & U / Novice): Swimmers can begin entering the outdoor pool deck at 8:25am.
- -9:20am & Afternoon Novice: Coaches will meet swimmers at the pool ramp starting 5 minutes prior to the practice time, outside the gate.
- -Following all practices, swimmers will be walked to the pool ramp area for pick up.

## **Practice Groups in the Indoor- Record Board Pool**

This is the end of the indoor facility closest to the outdoor pool

- -Enter at Zone 4 (near the Info Booth/ diving block end).
- -Swimmers may enter beginning 5 minutes prior to the start of practice.
- -Swimmers exit through Zone 4 following practice and can be picked up from that end or walk inside the white fence area for pick up at the Renaissance end of the facility.

## **Practice Groups in the Indoor- Scoreboard Pool**

This is the Renaissance side of the indoor facility

- -Enter at Zone 6/back hallway (preferred entry point) and exit at Zone 6
- -Swimmers will exit through the first set of open garage doors at that end of the pool (zone 5) or from the back hallway (zone 6) following practice for pick up.